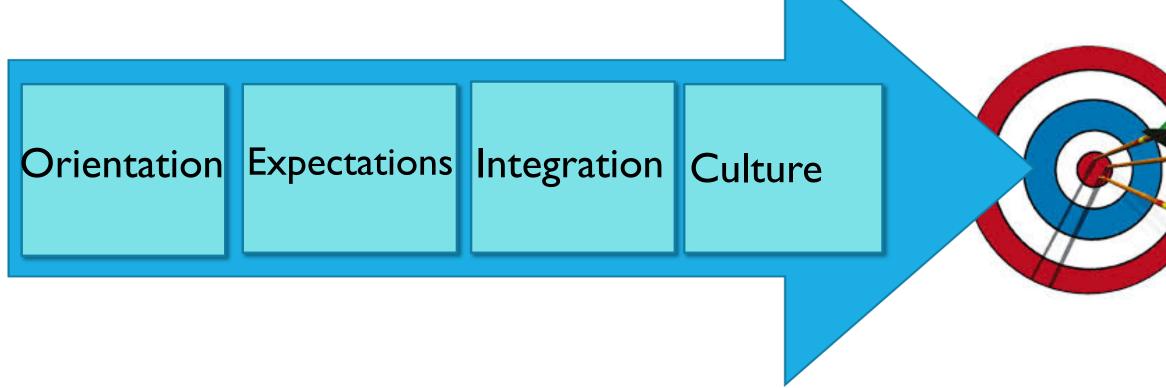

#### ONBOARDING VS. ORIENTATION

#### ONBOARDING

# WHAT IS INVOLVED IN ONBOARDING?