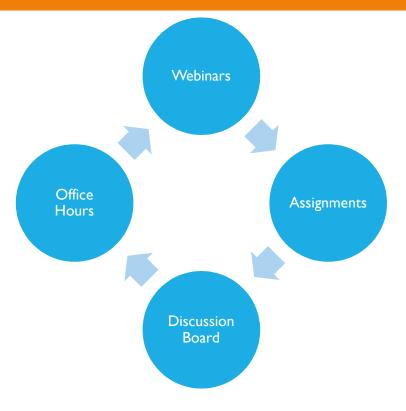

#### **NEXT WEEK:**

- Assignment
  - Complete Self-Assessment Tool
  - http://www.chcworkforce.org/a cu-self-assessment-tool
- Discussion Board Questions

- Office Hours
  - OPTIONAL
  - Wednesday, September 27<sup>th</sup>
  - 2 p.m. Eastern Time
  - https://www.gotomeet.me/STA R2Center

### WHAT TO EXPECT

- Faculty Emails:
  - Review of next week's assignment
  - Log-in information for the Discussion Board
- You're done for the week!
  - Congrats! You are through Week I of Recruitment Bootcamp!