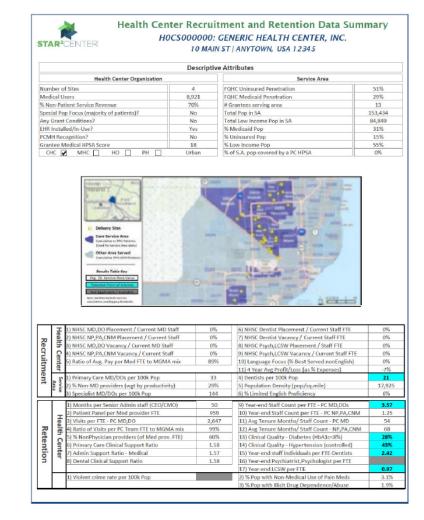

#### INDIVIDUAL RECRUITMENT & RETENTION DATA PROFILE

- 55 Data Points from 10 Data Sets
- Individual Workforce Numbers
- National Benchmarking
- Email for electronic copy to be shared with CEO